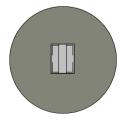

# 2200Ø PLAN PRE-CAST TANK 2200 DIA. **SECTION** 2250 DEEP

# **KIELY PRECAST TANK 6800 LITRE**



**ISOMETRIC** 



## Cover Type A Weight - 1400kg

(Plain Access Cover for Vacume Suction) NOTE: 150mm Deep

Cover Type B Weight - 1400kg (Galvanised Double Door Cover suitable for Dual Pump Station)



# Cover Type D

Weight - 1400kg

NOTE: 150mm Deep

#### NOTES:

- 1. Drawing not to scale.
- 2. Safety Regulations to be observed at all
- 3. Client requirements to be noted with
- 4. All Civil works to be carried out by client.
- 5. All tanks to be placed on a level firm compacted surface free of water.
- 6. Cleaning/desludging to be carried out by suitable waste management companies.

#### NOTE:

**EXCAVATION DIMENSIONS:** Dig a hole 3.5m in diameter. Depth depends on inlet pipe invert.

Tank to be filled with water and backfilled with suitable material.



Courtbrack, Blarney, Co. Cork. Tel: 021 4385872 Fax: 021 4381644 email: info@wmkiely.ie Vat No. 4527967U

### DESCRIPTION:

6800 LITRE TANK

TANK DIMENSIONS:

2200mm DIAMETER x 2250mm DEEP

#### SUITABLE FOR:

- SEPTIC TANKS
- **GRE