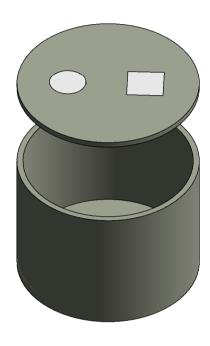

# 2200Ø PLAN PRE-CAST TANK 2200 DIA. **SECTION** 2250 DEEP

# **KIELY PRECAST TANK 6800 LITRE**

**ISOMETRIC** 

### DESCRIPTION:

6800 LITRE TANK

TANK DIMENSIONS:

2200mm DIAMETER x 2250mm DEEP