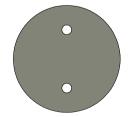

## Cover Type A Weight - 1400kg

(Plain Access Cover for Vacume Suction) NOTE: 150mm Deep

Cover Type B Weight - 1400kg (Galvanised Double Door Cover suitable for Dual Pump Station)