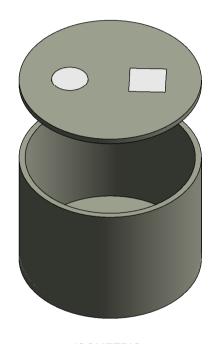

# 3000Ø PLAN PRE-CAST **TANK**

3000 DIA.

## **KIELY PRECAST TANK 12300 LITRE**

**ISOMETRIC** 

**SECTION** 

#### DESCRIPTION:

12300 LITRE TANK

TANK DIMENSIONS: 3000mm DIAMETER x 2150mm DEEP